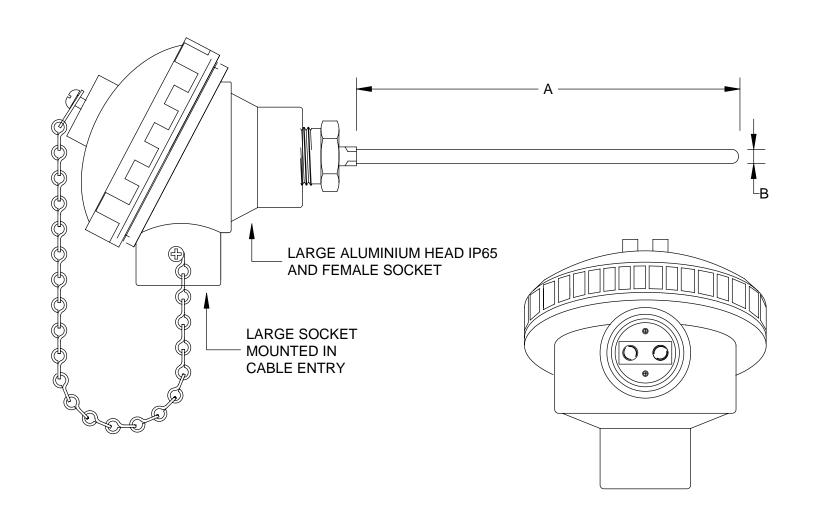

TYPE K THERMOCOUPLE
LARGE ALUMINIUM TERMINAL HEAD IP65
COMPLETE WITH PANEL MOUNT SOCKET
MOUNTED IN THE CABLE ENTRY